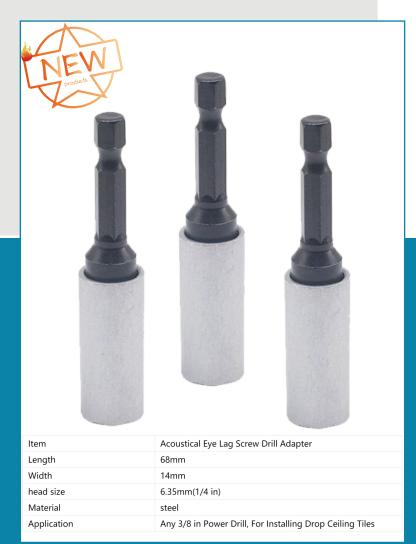

## ACOUSTICAL EYE LAG SCREW DRILL ADAPTER

Outer metal, more durable than rubber version Provides quick and easier installation of eye lag screws Ideal for installing eye lag screws in wood joists for suspended ceiling projects Driver fits most standard drills