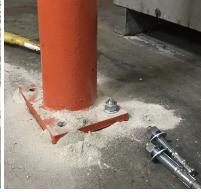

## Wedge Anchors

- Standard Powers Fasteners Wedge AnchorSpecial alloy Expansion clip for optimal performance
- Standard Powers Fasteners Wedge AnchorSuitable for horizontal, vertical and overhead applications
- Standard Powers Fasteners Wedge AnchorZinc plated
- Standard Powers Fasteners Wedge AnchorWrench size: 3/4-inch; drill bit size: 1/2-inch

Hook type wedge anchor, designed specifically for ceiling placement of things, commonly used in the main places, wood panels, concrete, ceiling

Can also be placed in the sill plate wedge anchor fasteners out, we developed nearly 2 years of time, from the previous need for multiple revisions, now a one-time completion, including bending, significantly reducing the cost of.