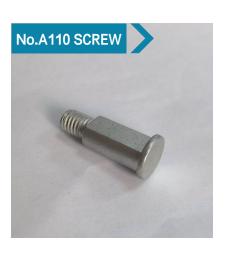

## O C R PRODUCT

Size: M8\*60mm

Material: Steel/SS

Weight: 22.85g

Size: 3/8-16\*65mm

Material: Steel/SS

Weight: 22g

Size: M10\*70mm

Material: Steel/SS

Weight: 30.55g

Size: M6\*45mm

Material: Steel/SS

Weight: 10.22g

Size: M5\*12\*19mm

Material: Steel

Weight: 2.65 g

Size: M6\*46.6mm

Material: Steel/SS

Weight: 13g

Size: M12\*32 mm

Material: Steel/SS

Weight: 39g

Size: M8\*10\*φ11\*20mm

Material: Steel/SS

Weight: 18g

Size: M5\*8mm

Material: Steel/SS

Weight: 1.3 g

Size: M5\*34.5mm

Material: Steel/SS

Weight: 4.8g

Size: M6\*25mm

Material: Steel

Weight: 6.3g

Size: M5\*50mm

Material: Steel/SS

Weight: 3.75g