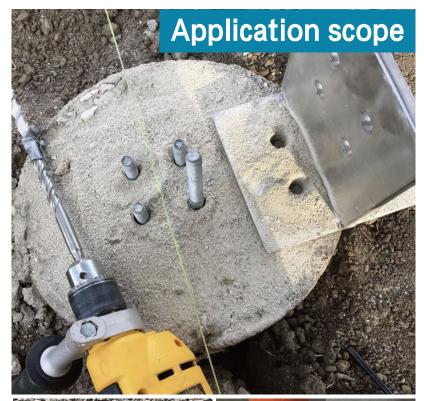

## Wedge Anchors

- Standard Powers Fasteners Wedge AnchorSpecial alloy Expansion clip for optimal performance
- Standard Powers Fasteners Wedge AnchorSuitable for horizontal, vertical and overhead applications
- Standard Powers Fasteners Wedge AnchorZinc plated
- Standard Powers Fasteners Wedge AnchorWrench size: 3/4-inch; drill bit size: 1/2-inch

Hook type wedge anchor, designed specifically for ceiling placement of things, commonly used in the main places, wood panels, concrete, ceiling

Can also be placed in the sill plate wedge anchor fasteners out, we developed nearly 2 years of time, from the previous need for multiple revisions, now a one-time completion, including bending, significantly reducing the cost of.