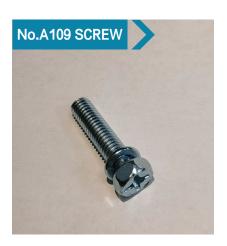

## O C R PRODUCT

Size: M8\*60mm

Material: Steel/SS

Weight: 22.85g

Size: 3/8-16\*65mm

Material: Steel/SS

Weight: 22g

Size: M10\*70mm

Material: Steel/SS

Weight: 30.55g

Size: M6\*45mm

Material: Steel/SS

Weight: 10.22g

Size: M5\*12\*19mm

Material: Steel

Weight: 2.65 g

Size: M6\*46.6mm

Material: Steel/SS

Weight: 13g

Size: M12\*32 mm

Material: Steel/SS

Weight: 39g

Size: M8\*10\*φ11\*20mm

Material: Steel/SS

Weight: 18g

Size: M5\*8mm

Material: Steel/SS

Weight: 1.3 g

Size: M5\*34.5mm

Material: Steel/SS

Weight: 4.8g

Size: M6\*25mm

Material: Steel

Weight: 6.3g

Size: M5\*50mm

Material: Steel/SS

Weight: 3.75g