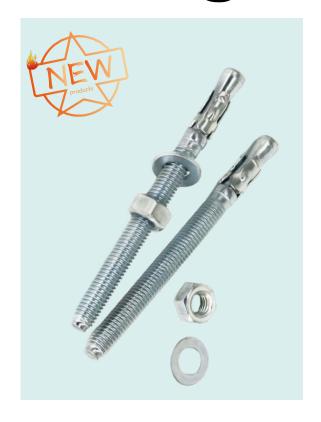

## Wedge Anchors

- Standard Powers Fasteners Wedge AnchorSpecial alloy Expansion clip for optimal performance
- Standard Powers Fasteners Wedge AnchorSuitable for horizontal, vertical and overhead applications
- Standard Powers Fasteners Wedge AnchorZinc plated
- Standard Powers Fasteners Wedge AnchorWrench size: 3/4-inch; drill bit size: 1/2-inch