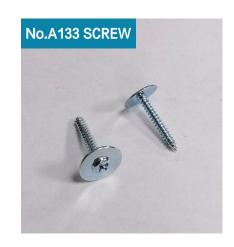

## No.A131 SCRF // Size: 5/16\*20mm Material: Steel/SS Weight: 12.6g

Size: M6\*18mm Material: Steel/SS Weight: 7.3g

Size: M7\*20mm Material: Steel/SS Weight: 5.9g

Size: M6\*21.5mm Material: Steel/SS Weight: 6.6g