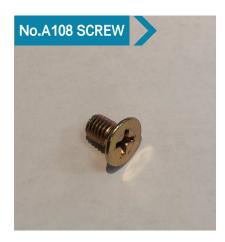

## O C R PRODUCT

Size: M8\*60mm

Material: Steel/SS

Weight: 22.85g

Size: 3/8-16\*65mm

Material: Steel/SS

Weight: 22g

Size: M10\*70mm

Material: Steel/SS

Weight: 30.55g

Size: M6\*45mm

Material: Steel/SS

Weight: 10.22g

Size: M5\*12\*19mm

Material: Steel

Weight: 2.65 g

Size: M6\*46.6mm

Material: Steel/SS

Weight: 13g

Size: M12\*32 mm

Material: Steel/SS

Weight: 39g

Size: M8\*10\*φ11\*20mm

Material: Steel/SS

Weight: 18g

Size: M5\*8mm

Material: Steel/SS

Weight: 1.3 g

Size: M5\*34.5mm

Material: Steel/SS

Weight: 4.8g

Size: M6\*25mm

Material: Steel

Weight: 6.3g

Size: M5\*50mm

Material: Steel/SS

Weight: 3.75g