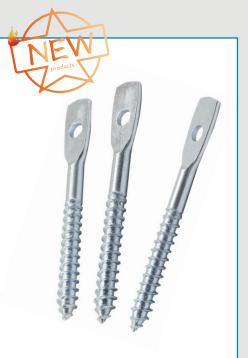

## WOOD LAG SCREW

Self Drilling Ceiling Wire Eye Lag Screw For Metal Are special screws for linking fixtures to ceilings or decks, such as wires, pipes or ducts, with a hole in the compression end, whether for binding or strapping, they work well as connectors, and the regular sharp-tipped fire-strong drilled tip design extends the application in wood or steel.

| Specification | DIN,IFI,JIS,ISO,AS,ASTM,ASME,Or according to customer drawings and samples |
|---------------|----------------------------------------------------------------------------|
| Material      | Carbon steel, stainless steel, Alloy steel, Brass                          |
| Gauge         | #4~#18,1/4",5/16",3/8",7/16",1/2".M4~M12                                   |
| Length        | 1/4"~15 3/4",6.5mm~400mm                                                   |