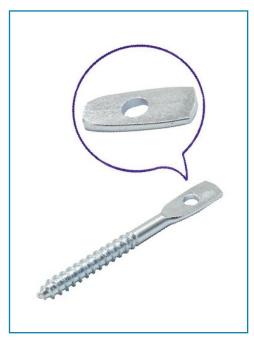

## WOOD LAG SCREW

Self Drilling Ceiling Wire Eye Lag Screw For Metal Are special screws for linking fixtures to ceilings or decks, such as wires, pipes or ducts, with a hole in the compression end, whether for binding or strapping, they work well as connectors, and the regular sharp-tipped fire-strong drilled tip design extends the application in wood or steel.

| Specification | DIN,IFI,JIS,ISO,AS,ASTM,ASME,Or according to customer drawings and samples |
|---------------|----------------------------------------------------------------------------|
| Material      | Carbon steel, stainless steel, Alloy steel, Brass                          |
| Gauge         | #4~#18,1/4",5/16",3/8",7/16",1/2".M4~M12                                   |
| Length        | 1/4"~15 3/4",6.5mm~400mm                                                   |