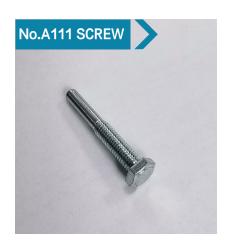

## O C R PRODUCT

Size: M8\*60mm

Material: Steel/SS

Weight: 22.85g

Size: 3/8-16\*65mm

Material: Steel/SS

Weight: 22g

Size: M10\*70mm

Material: Steel/SS

Weight: 30.55g

Size: M6\*45mm

Material: Steel/SS

Weight: 10.22g

Size: M5\*12\*19mm

Material: Steel

Weight: 2.65 g

Size: M6\*46.6mm

Material: Steel/SS

Weight: 13g

Size: M12\*32 mm

Material: Steel/SS

Weight: 39g

Size: M8\*10\*φ11\*20mm

Material: Steel/SS

Weight: 18g

Size: M5\*8mm

Material: Steel/SS

Weight: 1.3 g

Size: M5\*34.5mm

Material: Steel/SS

Weight: 4.8g

Size: M6\*25mm

Material: Steel

Weight: 6.3g

Size: M5\*50mm

Material: Steel/SS

Weight: 3.75g