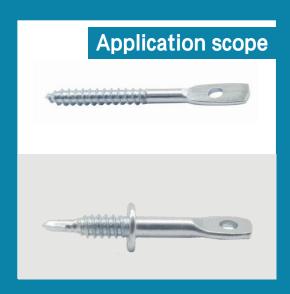

hengjie Hardware Products Co., Itd

## CONTENS

| Part One                      |
|-------------------------------|
| Eye Lag Screw Drill Adapter 5 |
| Part Two                      |
| Wedge Anchors 6               |
| Part Three                    |
| M6 HalfHook Wedge Anchor 7    |
| Part Four                     |
| Wood Lag Screw 8              |
| Part Five                     |
| Our product 9-14              |
| Part Six                      |
| Contact us 15                 |

## ACOUSTICAL EYE LAG SCREW DRILL ADAPTER



Outer metal, more durable than rubber version Provides quick and easier installation of eye lag screws Ideal for installing eye lag screws in wood joists for suspended ceiling projects Driver fits most standard drills

Use with suspended ceiling eye lag screws





## Wedge Anchors





- Standard Powers Fasteners Wedge AnchorSpecial alloy Expansion clip for optimal performance
- Standard Powers Fasteners Wedge AnchorSuitable for horizontal, vertical and overhead applications
- Standard Powers Fasteners Wedge AnchorZinc plated
- Standard Powers Fasteners Wedge AnchorWrench size: 3/4-inch; drill bit size: 1/2-inch







## STAINLESS STEEL M6 HALFHOOK WEDGE ANCHOR



| Product Nmae | Stainless Steel M6 Half Hook Wedge Anchor |
|--------------|-------------------------------------------|
| Model No.    | M6-M12                                    |
| Finish       | Passivation                               |
| Application  | Machinery, Chemical Industry, Building    |

Hook type wedge anchor, designed specifically for ceiling placement of things, comm