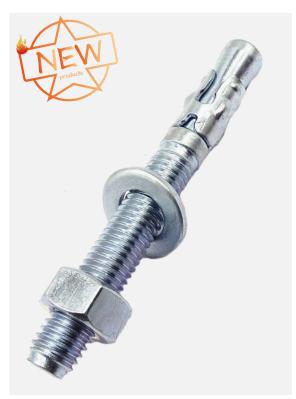

## Wedge Anchors

- Standard Powers Fasteners Wedge AnchorSpecial alloy Expansion clip for optimal performance
- Standard Powers Fasteners Wedge AnchorSuitable for horizontal, vertical and overhead applications
- Standard Powers Fasteners Wedge AnchorZinc plated
- Standard Powers Fasteners Wedge AnchorWrench size: 3/4-inch; drill bit size: 1/2-inch