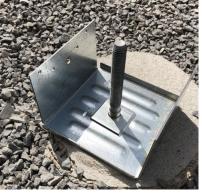

## Wedge Anchors

- Standard Powers Fasteners Wedge AnchorSpecial alloy Expansion clip for optimal performance
- Standard Powers Fasteners Wedge AnchorSuitable for horizontal, vertical and overhead applications
- Standard Powers Fasteners Wedge AnchorZinc plated
- Standard Powers Fasteners Wedge AnchorWrench size: 3/4-inch; drill bit size: 1/2-inch

Hook type wedge anchor, designed specifically for ceiling placement of things, commonly used in the main places, wood panels, concrete, ceiling

Can also be placed in the sill plate wedge anchor fasteners out, we developed nearly 2 years of time, from the previous need for multiple revisions, now a one-time completion, including bending, significantly reducing the cost of.