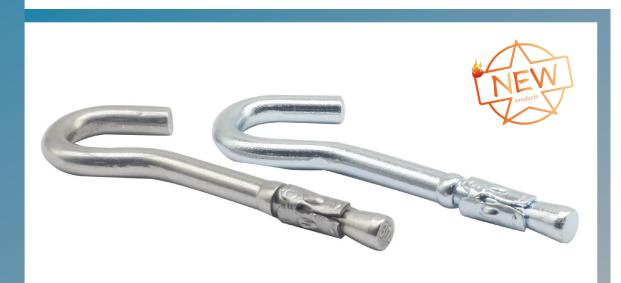

## STAINLESS STEEL M6 HALFHOOK WEDGE ANCHOR

| Product Nmae | Stainless Steel M6 Half Hook Wedge Anchor |
|--------------|-------------------------------------------|
| Model No.    | M6-M12                                    |
| Finish       | Passivation                               |
| Application  | Machinery, Chemical Industry, Building    |

Hook type wedge anchor, designed specifically for ceiling placement of things, commonly used in the main places, wood panels, concrete, ceiling

Can also be placed in the sill plate wedge anchor fasteners out, we developed nearly 2 years of time, from the previous need for multiple revisions, now a one-time completion, including bending, significantly reducing the cost of.